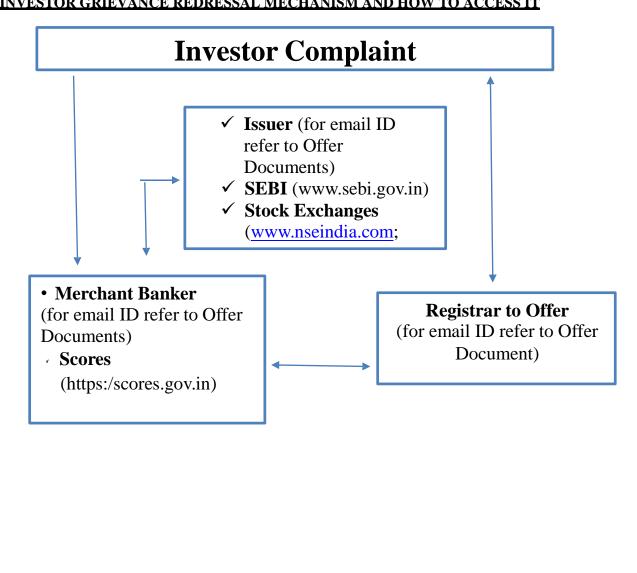

## INVESTOR GRIEVANCE REDRESSAL MECHANISM AND HOW TO ACCESS IT

#### Mode of receipt of shareholder grievance

The following modes of receipt will be considered valid for processing the grievances in the timelines discussed above

- 1. Letter from the shareholder addressed to the manager to the offer at its address mentioned in the offer document, detailing nature of grievance, details of application, details of bank account, date of application etc.
- 2. E-mail from the shareholder addressed to the manager to the offer at its e-mail ID mentioned in the offer document, detailing nature of grievance, details of application, details of bank account, date of application
- 3. On SEBI Complaints Redress System (SCORES) platform.